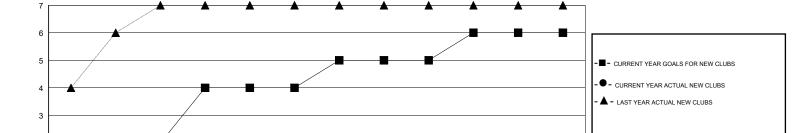

GOALS AND ACTUAL NEW CLUBS CUMULATIVE

| DROPPED CLUBS: 0        |        | 54 CLUBS OF 113 ADDED 1 OR MORE<br>NEW MEMBERS | GENDER DISTRIBUTION  MALE 3,969 (61.53%)  FEMALE 2,482 (38.47%) |                |       |
|-------------------------|--------|------------------------------------------------|-----------------------------------------------------------------|----------------|-------|
| DROPPED MEMBERS         |        |                                                | T ENVICE                                                        | _, .e_ (ee /e) |       |
| DECEASED CLUB CANCELLED | 4<br>0 | CLICK HERE FOR HEALTH ASSESSMENT DATA          |                                                                 |                | 4,439 |
| OTHER                   | 248    |                                                | HEAD OF HOUSEHOLD                                               |                | 1,878 |
| TOTAL                   | 252    |                                                | NON-HEAD OF HOUSEHOLD                                           |                | 2,561 |