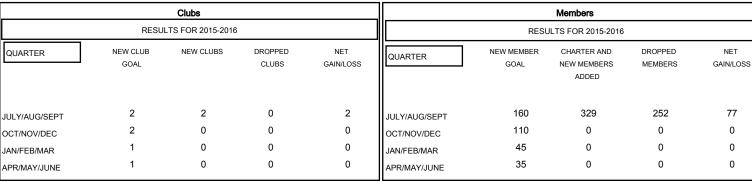

GOALS AND ACTUAL NEW CLUBS CUMULATIVE

| DROPPED CLUBS: 0        |        | 54 CLUBS OF 113 ADDED 1 OR MORE<br>NEW MEMBERS | GENDER DISTRIBUTION  MALE 3,969 (61.53%)  FEMALE 2,482 (38.47%) |                |       |
|-------------------------|--------|------------------------------------------------|-----------------------------------------------------------------|----------------|-------|
| DROPPED MEMBERS         |        |                                                | T ENVICE                                                        | _, .e_ (ee /e) |       |
| DECEASED CLUB CANCELLED | 4<br>0 | CLICK HERE FOR HEALTH ASSESSMENT DATA          |                                                                 |                | 4,439 |
| OTHER                   | 248    |                                                | HEAD OF HOUSEHOLD                                               |                | 1,878 |
| TOTAL                   | 252    |                                                | NON-HEAD OF HOUSEHOLD                                           |                | 2,561 |