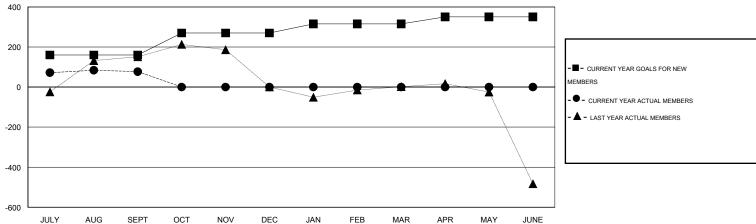

GOALS AND ACTUAL NEW CLUBS CUMULATIVE

| DROPPED CLUBS: 0        |        | 54 CLUBS OF 113 ADDED 1 OR MORE<br>NEW MEMBERS | GENDER DISTRIBUTION  MALE 3,969 (61.53%)  FEMALE 2,482 (38.47%) |                |       |
|-------------------------|--------|------------------------------------------------|-----------------------------------------------------------------|----------------|-------|
| DROPPED MEMBERS         |        |                                                | T ENVICE                                                        | _, .e_ (ee /e) |       |
| DECEASED CLUB CANCELLED | 4<br>0 | CLICK HERE FOR HEALTH ASSESSMENT DATA          |                                                                 |                | 4,439 |
| OTHER                   | 248    |                                                | HEAD OF HOUSEHOLD                                               |                | 1,878 |
| TOTAL                   | 252    |                                                | NON-HEAD OF HOUSEHOLD                                           |                | 2,561 |